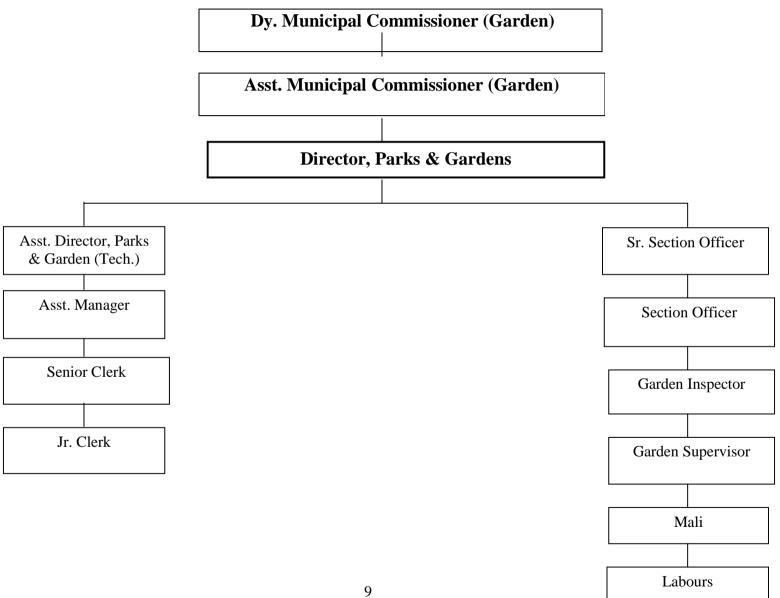

## (A) Organisation:-

- Organisation Chart As per Annexure 1
- ➤ List of Municipal Gardens As per Annexure 2
- List of Municipal Nurseries As per Annexure 3
- ➤ List of Traffic Circle/ Island As per Annexure 4
- ➤ List of Central verge As per Annexure 5
- ➤ List of Tree Plantation in AMC area in the year 2021-22 As per Annexure 6
- ➤ List of Plantation in AMC area in the year 2021-22 As per Annexure 7
- ➤ Directory of officers of Garden Department As per Annexure 8
- Expenditure in the year 2021-22 & Budget for the year 2022-23 Annexure 9

# 2. Powers and Duties of officers / employees: -

| No. | Officer/Employee                                | Duties                                                                                                                                                                                                                                                                                                                                                                                                                |
|-----|-------------------------------------------------|-----------------------------------------------------------------------------------------------------------------------------------------------------------------------------------------------------------------------------------------------------------------------------------------------------------------------------------------------------------------------------------------------------------------------|
| 1   | Director                                        | Project proposals recommend & sanction, implementation, Administration, Field inspections, Technical guidance, Preparation of progress report for all projects and other gardening works. Coordination/ Liaison with other Municipal deptt. like Engineering, Electic, Estate etc. for the efficient functioning of the Garden deptt. Responsible for public-private participation and liaison with various Agencies. |
| 2   | Assistant Director, Parks & Gardens (Technical) | Monitoring, supervising and Field inspections of Garden department.                                                                                                                                                                                                                                                                                                                                                   |
| 3   | Asst.Manager                                    | Administrative, Accounting and Tendering work of Garden department.                                                                                                                                                                                                                                                                                                                                                   |
| 4   | Sr. Section Officer                             | Project proposals prepared & implementation, To take work from the subordinate staff and laborers. Supervision and verification of work. Protection of Gardens and plantations.                                                                                                                                                                                                                                       |
| 5   | Section Officer                                 | To take work from the subordinate staff and laborers. Supervision and verification of work. Protection of Gardens and plantations.                                                                                                                                                                                                                                                                                    |
| 6   | Garden Inspector                                | Supervision and verification of work. Protection of Gardens and plantations.                                                                                                                                                                                                                                                                                                                                          |
| 7   | Garden Supervisor                               | Supervision and verification of work. Protection of Gardens and plantations.                                                                                                                                                                                                                                                                                                                                          |
| 8   | Supervisor                                      | To take work from the labors                                                                                                                                                                                                                                                                                                                                                                                          |
| 9   | Senior Clerk                                    | Office work, administration and salary.                                                                                                                                                                                                                                                                                                                                                                               |
| 10  | Jr.Clerk (Bill clerk)                           | Office work, administration and salary and billing work.                                                                                                                                                                                                                                                                                                                                                              |

# **ORGANISATION CHART**